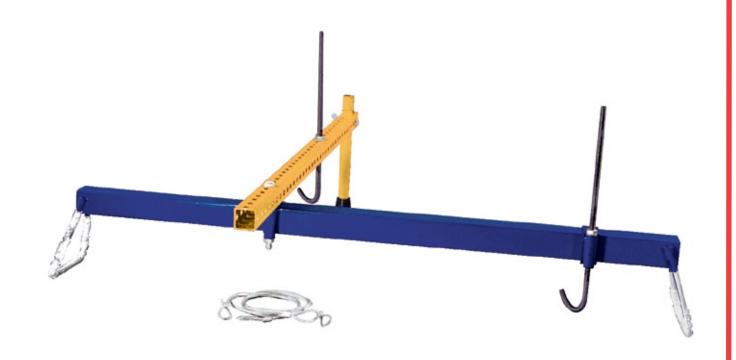

# Model # 5820

# **Engine Transverse Bar with Support Arm**

## **FEATURES:**

- Makes removal of transaxle easy by supporting engine of front wheel drive vehicles
- Support Arm provides three point support for off-center loads
- Includes 1/8" braided steel cables and 14" adjustable hooks
- Capacity: 700lbs.
- Weight: 21 lbs.