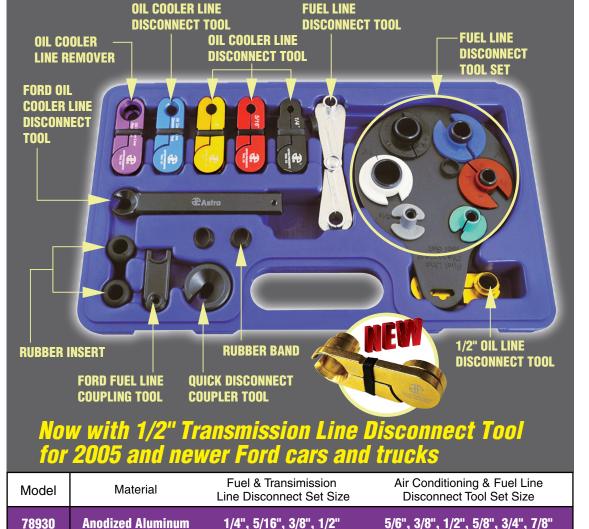

## **Fuel & Transmission Line Disconnect Set**

- Separate fittings on fuel lines, fuel filters & fuel tank return lines.
- Separates automatic transmission cooling lines on 1986 and newer Ford: Taurus, Escort, Focus, Mustangs and Mercury vehicles with AXOD, AOD, and ATX transmissions as well as 1/2" oil lines on 2005 and newer Ford cars and trucks
- Fuel line disconnect tool allows damage free fuel line quick connect coupler release.
- $\bullet$  Fits any 5/16" or 3/8" fuel line found on GM, Ford or Chrysler cars.
- Ford fuel line coupling tool provides easy, damage-free fuel line separation.
- Works on 1990 and newer Ford Ranger and Explorers with 4.0L, 6 cylinder engines.
- Disconnect tool allows quick separation of quick connectors found on radiators, transmissions and power steering lines.
- Releases the fingers on transmission-to-radiator oil cooler line easily without damage to the hose or connector
- Quick disconnect coupler tool slides down the line and into the connector; separating the clip apart without damaging the quick connect seals allowing removal of clip.
- Works on late model Ford and GM vehicles.

## **Oil Cooler Line Remover**

- Anodized aluminum
- This unit is used to disconnect transmission oil cooler lines.
- Works on 2003 and 2004 Ford Explorer (V8), 2004 Ford F150, and 2004 Cadillac CS", as well as 2005 and newer Ford vehicles with 1/2" lines".
- Unique design to clear the flare and disconnect the new style clips.

## Air Conditioning & Fuel Line Disconnect Tool Set

- Allows easy disconnection of air conditioning lines & quick connect fuel lines.
- Six distinctive tools allow the disconnecting of spring lock couplings air conditioning lines found on Ford and Chrysler.
- Allows usage on fuel line quick connect couplings found on GM, Ford, and Chrysler.
- Ford Disconnect Tools allows usage on push lock connectors found on radiators and transmission lines.