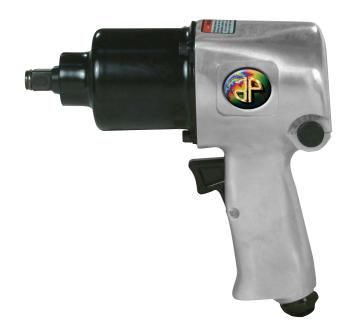

## Model # 1812

## 1/2" Super Duty Impact Wrench Twin Hammer

18051 East Arenth Ave. City of Industry, CA 91748 (800) 221-9705 • (626) 965-4449 Fax (626) 965-5797

E-mail: Astrotools@astrotools.com

## **FEATURES:**

- Ideal for general automotive work, light truck, farm, body shop, tire shop and front-end work
- Durable twin hammer impact mechanism
- Anvil and rotor made of a special alloyed steel that is heat treated to prevent chipping or breaking
- Steel hammer case provides maximum protection
- Two piece construction for easy maintenance
- Pressure feed lubrication system