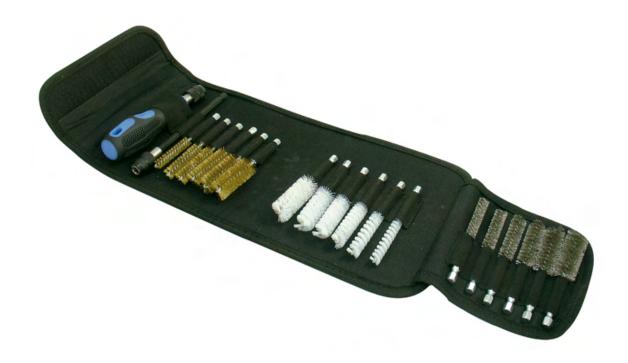

## Model # 9020

# 20pc. Wire Brush Set

#### **FEATURES:**

- Set includes 1 piece brush each in stainless steel, brass and nylon in the following sizes: 1/4", 3/8", 1/2", 5/8", 3/4" and 1"
- Choice of stainless steel, brass and nylon brushes makes this kit ideal for auto-repairing and polishing
- Suitable for polishing and cleaning areas of autos, machines, etc.
- Set includes an extension adapter for use with power tools
- Ergonomically designed handle provide a soft, comfortable grip
- All brushes have a 1/4" hex shaped quick disconnect shank. No tools needed to switch the brushes