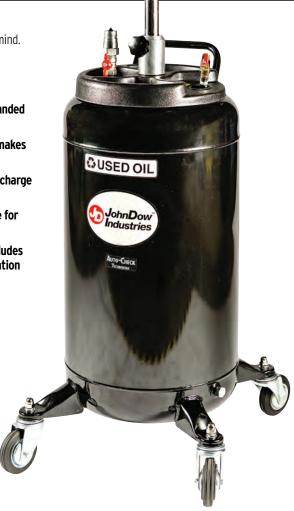

## **GALLON** SELF-EVACUATING HEAVY-DUTY **OIL DRAIN**

This Self-Evacuating oil drain is the "Top Of The Line". Designed and built with superior quality and performance in mind.

## Features include:

- Auto-Check Technology for easy and automatic drain evacuation
- 25-gallon heavy-duty steel
- Sight glass gives a quick indication of fluid level
- Molded poly tool tray
- 4-caster design provides superior stability and mobility
- Casters are oil and chemical resistant for longer life

- 16" funnel with expanded metal screen
- 360° swivel funnel makes positioning easy
- 6' quick connect discharge hose
- Pressure relief valve for added safety
- JDI-25HDC-EA includes antifreeze identification decal

## SPECIFICATIONS:

| GALLONS           | 25-GALLON  |
|-------------------|------------|
| MATERIAL          | STEEL      |
| FUNNEL SIZE       | 16"        |
| WHEEL SIZE        | 4" CASTERS |
| HEIGHT ADJUSTMENT | 50" то 70" |
| WEIGHT            | 85 LBS.    |