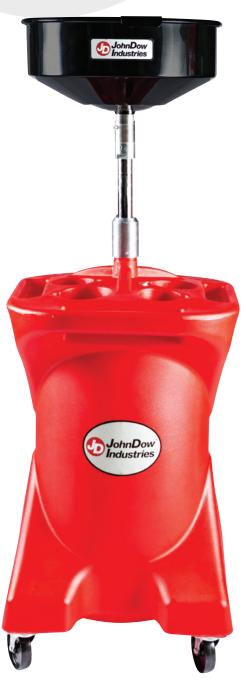

## GALLON DELUXE POLY PORTABLE OIL DRAIN

This heavy-duty **pump assist** oil drain is lightweight and durable. The virtually indestructible polyethylene construction prevents accidental damage to vehicles

## Features include:

- Designed for use with most air diaphragm pump evacuation systems
- Roto-molded polyethylene construction
- Molded pockets for cap-style filter wrenches
- Molded tool trays for convenient tool storage
- Handles on all four sides for easy maneuverability
- 16" funnel with expanded metal screen
- 4-caster design provides superior stability and mobility
- Oil- and chemical-resistant casters for longer
  life
- Sight glass gives a quick indication of fluid level

## SPECIFICATIONS

| GALLONS           | 27-GALLON                |
|-------------------|--------------------------|
| MATERIAL          | ROTO-MOLDED POLYETHYLENE |
| FUNNEL SIZE       | 16"                      |
| WHEEL SIZE        | 4" Casters               |
| HEIGHT ADJUSTMENT | 45" то 70"               |
| WEIGHT            | 55 LBS.                  |